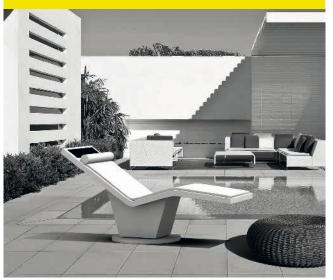

Rayvolution a chaise longue design the revolution in relaxing, in the light of the sun

Rayvolution is an innovative bed that gently rotates towards the sun using integrated solar cells. The alignment is automatic and extremely precise, guiding the user on a pleasurable and relaxing tanning experience, all day long.

Rayvolution is a custom-designed chaise longue for maximum comfort. The sturdy construction is made of wood and steel, completely "Made in Italy". The curved lines of the bed are pleasant to the eye, with maximum attention to detail placed in designing this artisanal piece. The chair is fully customizable, with different colors, patterns and textiles available. Personalized branding and logos are also possible.

Rayvolution is glamour. At sunset, eye-pleasing lights at the base and on the remote control are activated.

Rayvolution is "My Rayvolution", personalizable with a series of options: a refreshing water spray, a table for work or reading, manually controllable inclination, and an audio-video system.