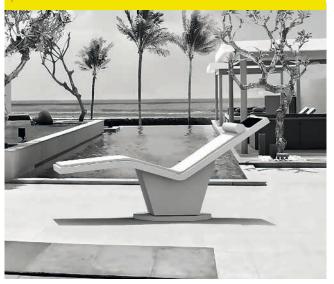

Rayvolution a chaise longue design the revolution in relaxing, in the light of the sun

Rayvolution is an innovative bed that gently rotates towards the sun using integrated solar cells. The alignment is automatic and extremely precise, guiding the user on a pleasurable and relaxing tanning experience, all day long.

Rayvolution is a custom-designed chaise longue for maximum comfort. The sturdy construction is made of wood and steel, completely "Made in Italy". The curved lines of the bed are pleasant to the eye, with maximum attention to detail placed in designing this artisanal piece. The chair is fully customizable, with different colors, patterns and textiles available. Personalized branding and logos are also possible.

Rayvolution is glamour. At sunset, eye-pleasing lights at the base and on the remote control are activated.

Rayvolution is "My Rayvolution", personalizable with a series of options: a refreshing water spray, a table for work or reading, manually controllable inclination, and an audio-video system.