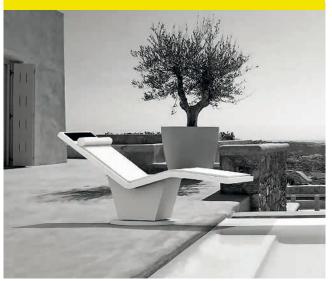

Rayvolution a chaise longue design the revolution in relaxing, in the light of the sun

Rayvolution is an innovative bed that gently rotates towards the sun using integrated solar cells. The alignment is automatic and extremely precise, guiding the user on a pleasurable and relaxing tanning experience, all day long.

Rayvolution is a custom-designed chaise longue for maximum comfort. The sturdy construction is made of wood and steel, completely "Made in Italy". The curved lines of the bed are pleasant to the eye, with maximum attention to detail placed in designing this artisanal piece. The chair is fully customizable, with different colors, patterns and textiles available. Personalized branding and logos are also possible.

Rayvolution is glamour. At sunset, eye-pleasing lights at the base and on the remote control are activated.

Rayvolution is "My Rayvolution", personalizable with a series of options: a refreshing water spray, a table for work or reading, manually controllable inclination, and an audio-video system.